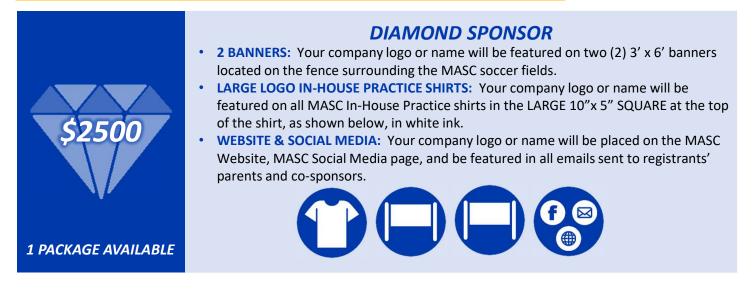

### **DIAMOND SPONSOR**

- **2 BANNERS:** Your company logo or name will be featured on two (2) 3' x 6' banners located on the fence surrounding the MASC soccer fields.
- SMALL LOGO IN-HOUSE PRACTICE SHIRTS: Your company logo or name will be featured on all MASC In-House Practice shirts in one of four SMALL 2.5"x 1.5" SQUARES, as shown below, in white ink.
- WEBSITE & SOCIAL MEDIA: Your company logo or name will be placed on the MASC Website, MASC Social Media page, and be featured in all emails sent to registrants' parents and co-sponsors.